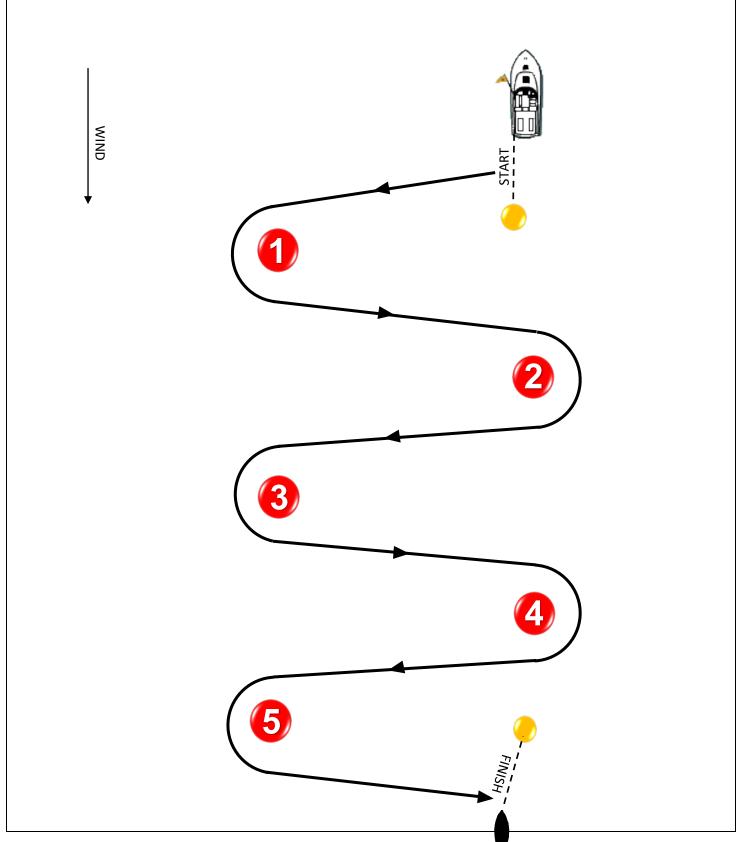

## SI 13 THE FINISH

The finishing line is between a staff displaying a blue flag on the Race Committee vessel on the starboard end and the course side of the port end finishing mark.

See also **Addendum A – Courses** accompanying this notice.

| ADDENDUM A - COURSES |                                    |
|----------------------|------------------------------------|
| SIGNAL               | MARK ROUNDING ORDER                |
| N/A                  | START - 1 - 2 - 3 - 4 - 5 - FINISH |
|                      |                                    |