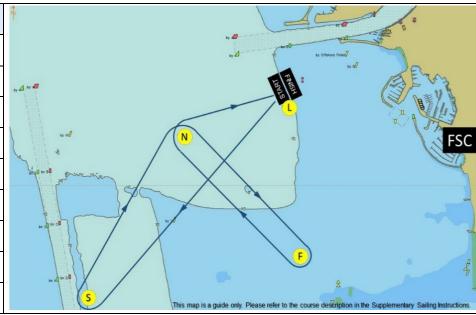

#### COURSES

The course descriptions and diagrams are shown in SSI Attachment A.

| DIVISION 6 J&M |                  |  |
|----------------|------------------|--|
| MARKS          | REQUIRED<br>SIDE |  |
| FSC Mark L     | Start            |  |
| FSC Mark S     | Starboard        |  |
| FSC Mark N     | Starboard        |  |
| FSC Mark F     | Starboard        |  |
| FSC Mark N     | Starboard        |  |
| FSC Mark L     | Finish           |  |
|                |                  |  |
| Course Length  | 6.5 Nm           |  |