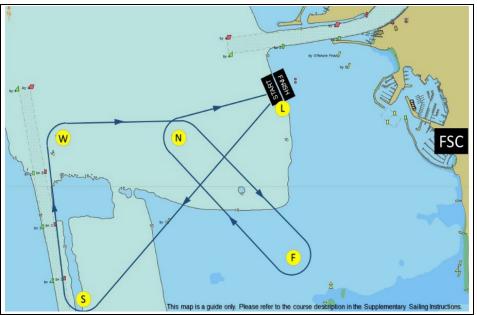

#### COURSES

The course descriptions and diagrams are shown in SSI Attachment A.

| DIVISION 2    |                  |  |
|---------------|------------------|--|
| MARKS         | REQUIRED<br>SIDE |  |
| FSC Mark L    | Start            |  |
| FSC Mark S    | Starboard        |  |
| FSC Mark W    | Starboard        |  |
| FSC Mark N    | Starboard        |  |
| FSC Mark F    | Starboard        |  |
| FSC Mark N    | Starboard        |  |
| FSC Mark L    | Finish           |  |
| Course Length | 7.1 Nm           |  |