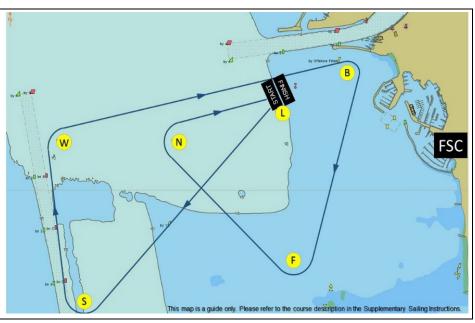

#### COURSES

The course descriptions and diagrams are shown in SSI Attachment A.

### **AUSTRALIA DAY TROPHY RACE 2024**

| DIVISION 1    |                  |  |
|---------------|------------------|--|
| MARKS         | REQUIRED<br>SIDE |  |
| FSC Mark L    | Start            |  |
| FSC Mark S    | Starboard        |  |
| FSC Mark W    | Starboard        |  |
| FSC Mark B    | Starboard        |  |
| FSC Mark F    | Starboard        |  |
| FSC Mark N    | Starboard        |  |
| FSC Mark L    | Finish           |  |
| Course Length | 8.7 Nm           |  |