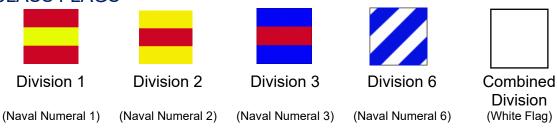

## 7. CLASS FLAGS

Boats competing in Division 6 (Jib and Main) shall use working foresails so as the luff is attached along the forestay(s).

### 3. CLASS FLAG

- 3.1. The Class flag for Heavy Weather Course for all Divisions is a white flag.
- 3.2. Boats shall display their assigned Class flag i.e Div 1,2,3 or 6. Refer SI. 7 Class Flags