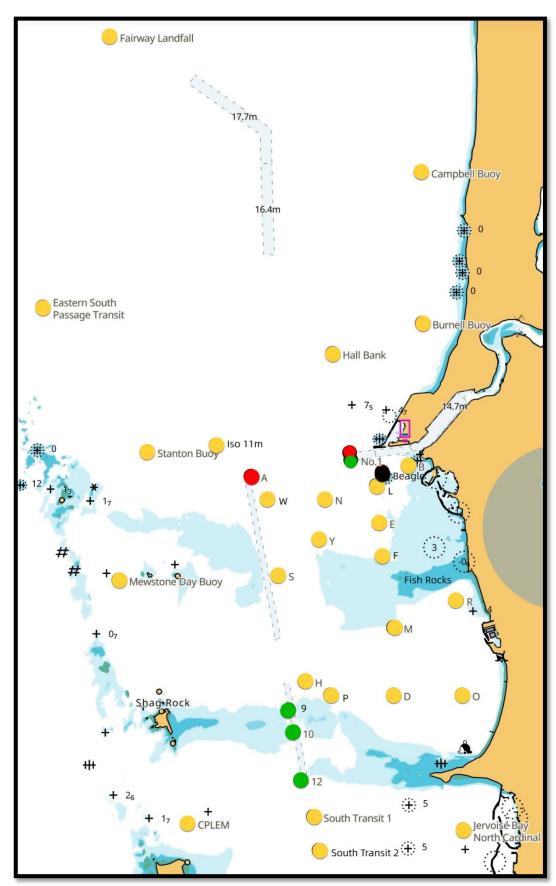

### 8. RACING AREA

Refer Attachment A

# ATTACHMENT A RACING AREA

Not to be used for navigation

#### **FSC MARKS**

| Mark | Latitude     | Longitude     |
|------|--------------|---------------|
| В    | 32° 03.502'S | 115° 44.055'E |
| D    | 32° 06.900'S | 115° 43.800'E |
| Е    | 32° 04.350'S | 115° 43.550'E |
| F    | 32° 04.850'S | 115° 43.600'E |
| Н    | 32° 06.700'S | 115° 42.250'E |
| L    | 32° 03.800'S | 115° 43.500'E |
| М    | 32° 05.900'S | 115° 43.800'E |
| N    | 32° 04.000'S | 115° 42.600'E |
| 0    | 32° 06.900'S | 115° 45.000'E |
| Р    | 32° 06.900'S | 115° 42.700'E |
| R    | 32° 05.500'S | 115° 44.900'E |
| S    | 32° 05.127'S | 115° 41.789'E |
| W    | 32° 04.000'S | 115° 41.600'E |
| Υ    | 32° 04.600'S | 115° 42.500'E |

#### **NAVIGATION MARKS**

| Mark                                   | Abbrev. | Latitude     | Longitude     |
|----------------------------------------|---------|--------------|---------------|
| Beagle Rocks Mark                      |         | 32° 03.600'S | 115° 43.600'E |
| Burnell Buoy                           |         | 32° 01.397'S | 115° 44.304'E |
| Campbell Buoy                          |         | 31° 59.207'S | 115° 44.300'E |
| Challenger Passage Eastern Lead Marker | CPELM   | 32° 08.731'S | 115° 40.254'E |
| Cockburn Sound Channel Marker 'A'      | CSC A   | 32° 03.663'S | 115° 41.307'E |
| Cockburn Sound Channel Marker No.10    | CSC10   | 32° 07.455'S | 115° 42.038'E |
| Cockburn Sound Channel Marker No.9     | CSC 9   | 32° 07.120'S | 115° 41.966'E |
| Cockburn Sound Channel Marker No.12    | CSC 12  | 32° 08.160'S | 115° 42.185'E |
| Eastern South Passage Transit Beacon   | ESPT    | 32° 01.158'S | 115° 37.671'E |
| Fairway Landfall Buoy                  |         | 31° 57.148'S | 115° 38.841'E |
| Hall Bank Beacon                       |         | 32° 01.845'S | 115° 42.734'E |
| Iso 11m Mark                           |         | 32° 03.200'S | 115° 40.700'E |
| Jervoise Bay North Cardinal            | JBNC    | 32° 08.907'S | 115° 45.020'E |
| Mewstone Day Buoy                      |         | 32° 05.200'S | 115° 39.000'E |
| South Transit 1                        |         | 32° 08.700'S | 115° 42.400'E |
| South Transit 2                        |         | 32° 09.200'S | 115° 42.500'E |
| Stanton Buoy                           |         | 32° 03.301'S | 115° 39.498'E |