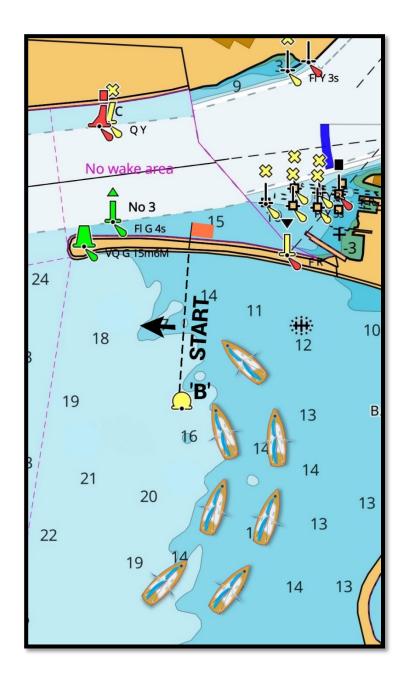

### 11. THE START

- 11.1. The starting line will be between a mast displaying an orange flag on the Race Committee vessel (see also Attachment D Heavy Weather Course Start) and the course side of either a yellow inflatable mark or a FSC Club Mark.
- 11.2. [DP] Boats whose warning signal has not been made shall avoid the starting area during the starting sequence for other races.
- 11.3. A boat that does not start within 5 minutes after her starting signal will be scored Did Not Start (DNS) without a hearing. This changes RRS A5.1 and A5.2
- 11.4. When a General Recall is signalled, the warning signal for a new start for the first recalled fleet will be made at the starting signal of the last fleet in the original sequence. New starts for other recalled fleets will follow in the order thereafter. A

#### 12.2. Valmadre Series

The finishing line is between FSC Mark B at the starboard end and a staff displaying a blue flag at the port end, approximately 150m east of South Mole Lighthouse as shown in the diagram below.