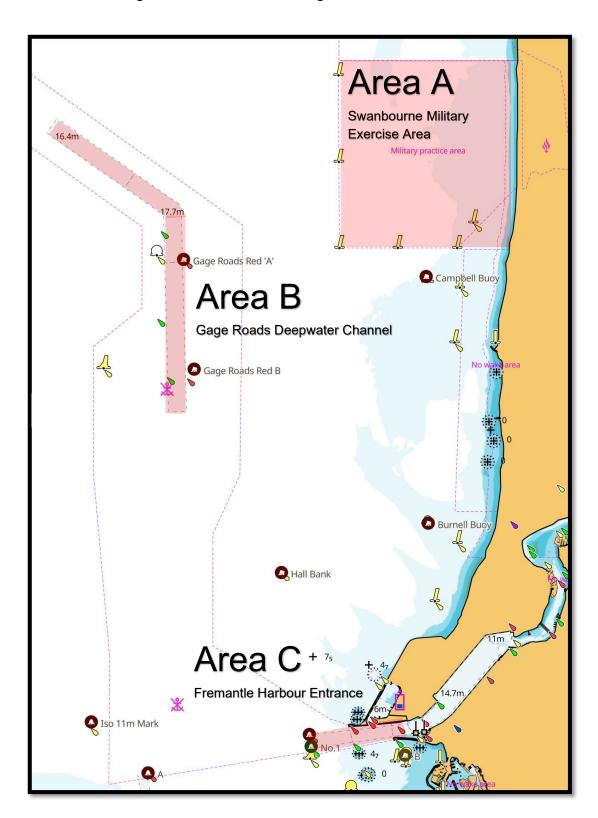

#### 10. OBSTRUCTIONS

The following areas are designated as obstructions. Refer Attachment C

#### Swanbourne Military Exercise Area (Area A)

While racing, boats shall not enter an area bounded by a line joining Swanbourne exclusion zone buoy (NW) and Swanbourne exclusion zone buoy (SW) and lines to the shore due east of these points.

- SW Buoy 31° 58.875'S 115° 43.345'E
- NW Buoy 31° 56.545'S 115° 43.346'E

#### Gage Roads Deepwater Channel (Area B)

While racing, boats shall not enter an area bounded by a line from the following waypoints:

- SE 32° 0.392'S 115° 41.698'E
- NE 31° 58.553'S 115° 41.668'E
- NW 31° 57.731'S 115° 40.337'E

### Fremantle Harbour Entrance (Area C)

While racing, boats shall not enter an area bounded by the lines joining Green No. 1 Harbour Entrance Buoy, Red 'Á' Harbour Entrance Buoy, Red 'C' Harbour Entrance Beacon and Green No 3 Harbour Entrance Beacon.

- Red A Entrance Buoy 32° 3.316'S 115° 43.025'E
- Green No. 1 Entrance Buoy 32° 3.443'S 115° 43.044'E

# ATTACHMENT C OBSTRUCTIONS

The following areas A, B & C are designated as obstructions. Refer SI. 9.