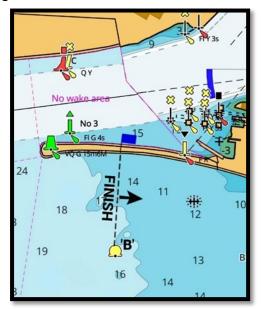

### 11. THE START

- 11.1. The starting line will be between a mast displaying an orange flag on the Race Committee vessel (see also Attachment D Heavy Weather Course Start) and the course side of either a yellow inflatable mark or a FSC Club Mark.
- 11.2. [DP] Boats whose warning signal has not been made shall avoid the starting area during the starting sequence for other races.
- 11.3. A boat that does not start within 5 minutes after her starting signal will be scored Did Not Start (DNS) without a hearing. This changes RRS A5.1 and A5.2
- 11.4. When a General Recall is signalled, the warning signal for a new start for the first recalled fleet will be made at the starting signal of the last fleet in the original sequence. New starts for other recalled fleets will follow in the order thereafter. A

#### 12.1. Performance Series

a) Windward Finish

The finishing line is between a mast displaying a blue flag on the Race Committee vessel at the <u>starboard end</u> and the course side of an FSC Mark at the port end.

b) Downwind Finish

The finishing line is between a mast displaying a blue flag on the Race Committee vessel at the port end and the course side of an FSC Mark at the starboard end.

#### 12.2. Valmadre Series

The finishing line is between FSC Mark B at the starboard end and a staff displaying a blue flag at the port end, approximately 150m east of South Mole Lighthouse as shown in the diagram below.

12.3. Prior to finishing, boats shall notify the Fremantle Race Control on VHF 72 upon rounding the last mark before the Harbour Entrance marks.